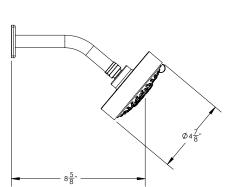

# **TECHNICAL DETAILS**

ADA Compliance: No Access Hole Diameter: 5" Handle Turn Angle: 115° Installation Type: Wall Mounted Primary Material: Brass Valve Material: Ceramic Flow Restriction: 1.8 gpm Water Pressure Maximum: 85 PSI Water Pressure Minimum: 20 PSI Water Pressure Recommended: 60 PSI