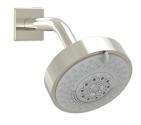

## Pressure Balance Shower Set

- Style: Contemporary
- Collection: Mix
- Temperature Controlled By Pressure Balance
- Ring Handle