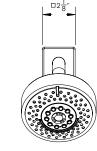

# **TECHNICAL DETAILS**

ADA Compliance: No Access Hole Diameter: 5" Handle Turn Angle: 115° Installation Type: Wall Mounted Primary Material: Brass Valve Material: Ceramic Flow Restriction: 1.8 gpm Water Pressure Maximum: 85 PSI Water Pressure Minimum: 20 PSI Water Pressure Recommended: 60 PSI