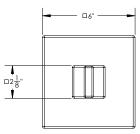

# **TECHNICAL DETAILS**

ADA Compliance: No Access Hole Diameter: 5" Handle Turn Angle: 115° Installation Type: Wall Mounted Primary Material: Brass Valve Material: Ceramic Flow Restriction: 1.8 gpm Water Pressure Maximum: 85 PSI Water Pressure Minimum: 20 PSI Water Pressure Recommended: 60 PSI